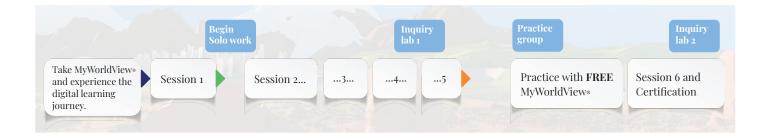

## How it Works

#### **MyWorldView® Profile**

Take MyWorldView for yourself. The digital debrief will explore how you have profiled, and you'll begin to see how you might use the profile in your coaching practice or organization.

### **Individual Learning**

Through our self-paced Solo learning, you'll access video articles and key information about MWV and vertical development. You'll also use the digital Transformation Cards, and receive a **free MWV** to practice with a friend or client. You will need to submit one-page of reflections on that coaching conversation in order to certify.

### Workshops

6 x 2.5 hours highly interactive webinars. The sessions are an introduction to vertical development theory and provide an overview of the seven worldviews. Emphasizing practice, they also explore application in coaching / teams, leadership development programs and organizational culture. Between sessions 5 & 6, there is space for practicing with other participants, and with a client. Session 6 picks up on this practice, and offers further insights for application.

#### Inquiry Labs & Practice Group

2 x optional 1-hour facilitated inquiry labs to allow space for reflection and questions. You will also be put in small Practice Groups to self-organize an additional meeting between sessions 5 & 6 to enable you to practice how to have a coaching conversation using MWV. You'll have space to practice action-inquiry with others as you digest the program content together.