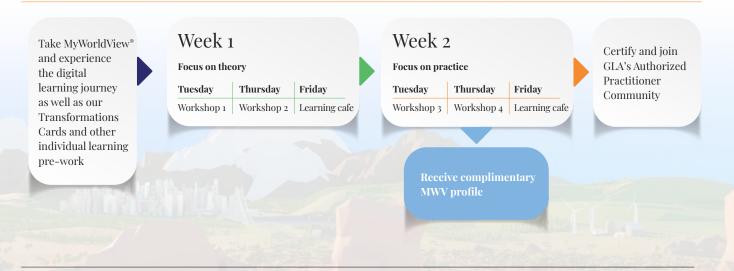

### How it Works

You start by taking the MyWorldView<sup>®</sup> profile for yourself.

#### MyWorldView<sup>®</sup> Profile

You will locate your worldview, exploring it as part of your life experience. Through self-paced digital learning you'll gain personal insights whilst beginning to plan how you might use the profile in your practice or organization.

#### **Individual Learning**

As well as taking the MyWorldView® profile you'll also use the digital Transformations Cards. Additionally, we'll also be offering advanced resources to support your learning journey.

#### Workshops

The heart of the program is four x 2.5 hour workshops. These take the form of highly interactive webinars. These sessions take you into adult development theory and practice and give an overview on its application in coaching & teams, leadership development programs and organizational culture. How this work can inform leading for the common good of society will be an inquiry that runs throughout conversations.

#### **Learning Cafes**

You will have the opportunity to join 2 x 1 hour learning cafes in smaller groups. These will give you the chance to ask questions and embed the learning from the workshops earlier in the week.