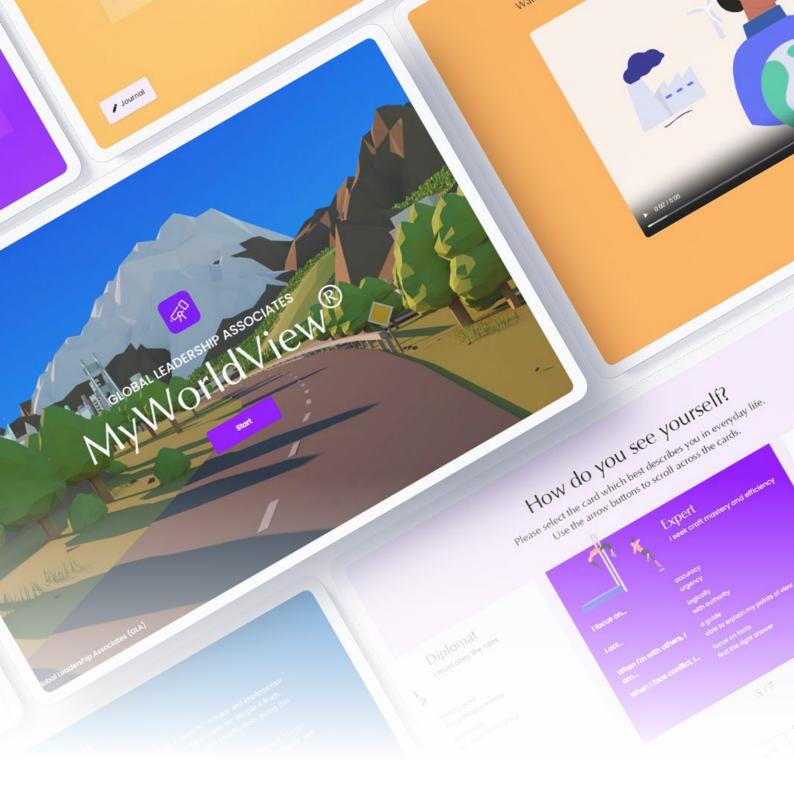

### What is MyWorldView®?

MyWorldView<sup>®</sup> is the new generation in leadership development and the world's first validated and reliable AI scored, scalable vertical measure designed specifically for leaders.

### How it Works

You start by taking the MyWorldView<sup>®</sup> profile for yourself.

#### MyWorldView<sup>®</sup> Profile

You will locate your worldview, exploring it as part of your life experience. Through self-paced digital learning you'll gain personal insights whilst beginning to plan how you might use the profile in your practice or organization.