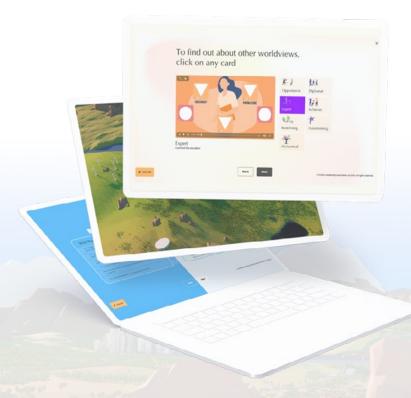

### How it Works

You start by taking the MyWorldView<sup>®</sup> profile for yourself.

#### MyWorldView<sup>®</sup> Profile

You will locate your worldview, exploring it as part of your life experience. Through self-paced digital learning you'll gain personal insights whilst beginning to plan how you might use the profile in your practice or organization.

#### **Individual Learning**

As well as taking the MyWorldView® profile you'll also use the digital Transformations Cards. Additionally, we'll also be offering advanced resources to support your learning journey.