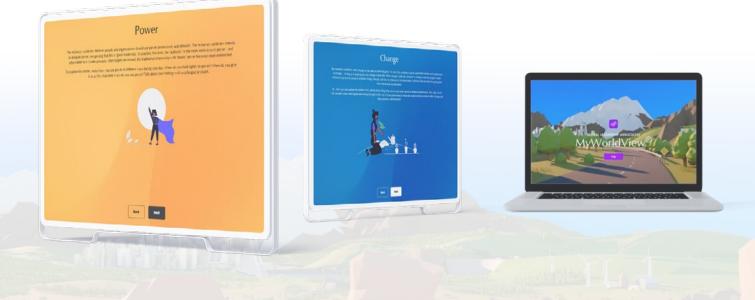

### How it Works

You start by taking the MyWorldView<sup>®</sup> profile for yourself.

#### MyWorldView<sup>®</sup> Profile

You will locate your worldview, exploring it as part of your life experience. Through self-paced digital learning you'll gain personal insights whilst beginning to plan how you might use the profile in your practice or organization.

#### **Individual Learning**

As well as taking the MyWorldView® profile you'll also use the digital Transformations Cards. Additionally, we'll also be offering advanced resources to support your learning journey.